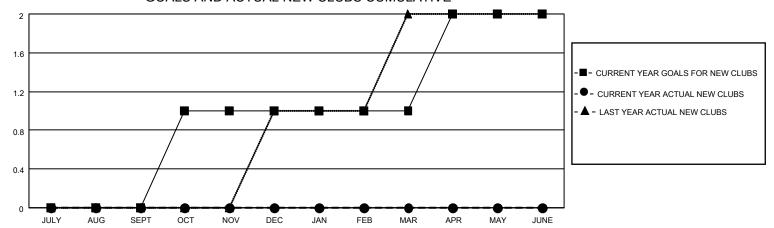

### GOALS AND ACTUAL NEW CLUBS CUMULATIVE

### District 5M 1

| Clubs RESULTS FOR 2021-2022 |   |   |   | Members  RESULTS FOR 2021-2022 |    |    |    |
|-----------------------------|---|---|---|--------------------------------|----|----|----|
|                             |   |   |   |                                |    |    |    |
| JULY/AUG/SEPT               | 0 | 0 | 0 | JULY/AUG/SEPT                  | 45 | 35 | 23 |
| OCT/NOV/DEC                 | 1 | 0 | 0 | OCT/NOV/DEC                    | 65 | 48 | 42 |
| JAN/FEB/MAR                 | 0 | 0 | 0 | JAN/FEB/MAR                    | 45 | 36 | 28 |
| APR/MAY/JUNE                | 1 | 0 | 0 | APR/MAY/JUNE                   | 60 | 20 | 3  |