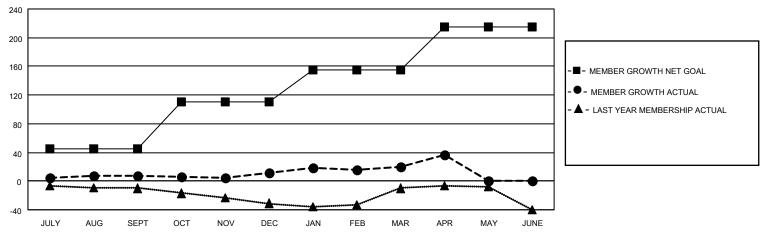

### GOALS AND ACTUAL MEMBERS CUMULATIVE

| DROPPED CLUBS: 0 |    | 35 CLUBS OF 52 ADDED 1 OR<br>MORE NEW MEMBERS | GENDER DISTRIBUTION                 |                                |  |
|------------------|----|-----------------------------------------------|-------------------------------------|--------------------------------|--|
|                  |    |                                               | MALE<br>FEMALE                      | 1,244 (71.45%)<br>497 (28.55%) |  |
| DROPPED MEMBERS  |    |                                               | NON BINARY<br>PREFER NOT TO ANSWE   | 0 (0.00%)                      |  |
| DECEASED         | 13 |                                               | TREFERENCE TO ANSWER                | 0 (0.0070)                     |  |
| CLUB CANCELLED   | 0  | CLICK HERE FOR CUMULATIVE                     | TOTAL FAMILY UNIT MEMBERS           | 325                            |  |
| OTHER            | 83 | MEMBERSHIP DATA                               |                                     |                                |  |
| TOTAL            | 96 |                                               | FAMILY MEMBERS PAYING HALF DUES 167 |                                |  |
|                  |    |                                               |                                     |                                |  |

### District 5M 1

| Clubs RESULTS FOR 2021-2022 |   |   |   | Members  RESULTS FOR 2021-2022 |    |    |    |
|-----------------------------|---|---|---|--------------------------------|----|----|----|
|                             |   |   |   |                                |    |    |    |
| JULY/AUG/SEPT               | 0 | 0 | 0 | JULY/AUG/SEPT                  | 45 | 35 | 23 |
| OCT/NOV/DEC                 | 1 | 0 | 0 | OCT/NOV/DEC                    | 65 | 48 | 42 |
| JAN/FEB/MAR                 | 0 | 0 | 0 | JAN/FEB/MAR                    | 45 | 36 | 28 |
| APR/MAY/JUNE                | 1 | 0 | 0 | APR/MAY/JUNE                   | 60 | 20 | 3  |